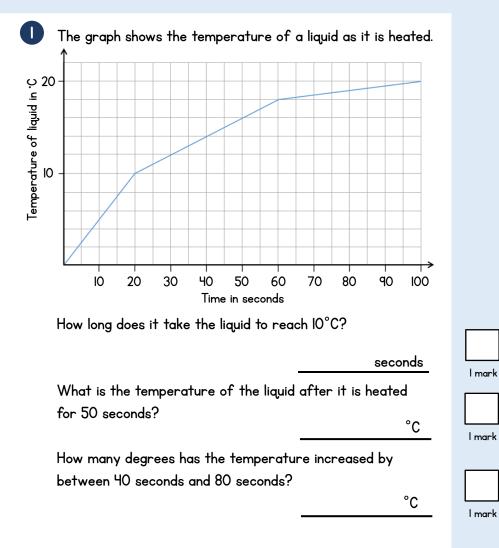

## Name

Another liquid is heated for 100 seconds.

R©se Maths

- The temperature of the liquid at the start was 5°C
- After 40 seconds the temperature is 10°C
- It takes the liquid 50 seconds to increase by another 5°C
- After 100 seconds the temperature is 20°C Draw a line to show this information on the graph.