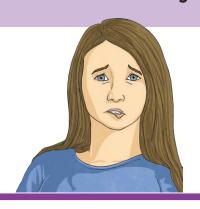

## VKS2 Be Yourself You Are Unique Scenario Cards

UKS2 You Are Unique Scenarios

You have gone to a friend's birthday party. All the children are saying that a certain boy in the class is horrible. You feel uncomfortable because you are friends with him and think very highly of him.