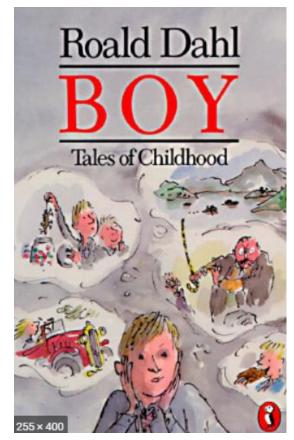

## The Synopsis

The unadulterated childhood - sad and funny, macabre and delightful - that inspired Britain's favourite storyteller, Boy speaks of an age which vanished with the coming of the Second World War.

Boy: Tales of Childhood, published in 1984, is a funny, insightful and at times grotesque glimpse into the early life of Roald Dahl. In it, he tells us about his experiences at school in England, the idyllic paradise of summer holidays in Norway, and the pleasures and pains of the local sweetshop in Llandaff, Wales.

For example; I can see the image of a boy daydreaming. I can infere that this book may be about  $\frac{1}{2}$  things that happen in his imagination. I wonder if these thoughts are true?

☆ ☆

☆

☆

☆

☆

☆ ☆

☆